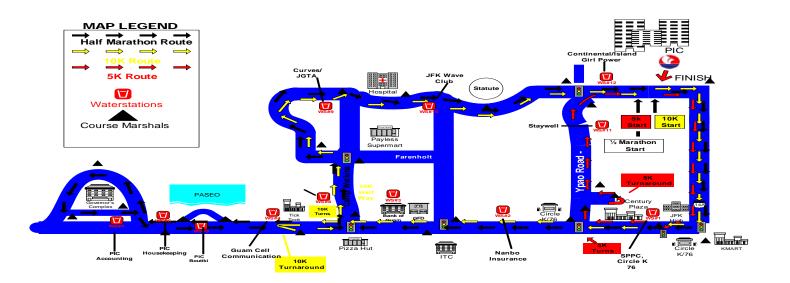

5Km Start: 5:45am (at P.I.C.) 10Km Start: 6:15am (at P.I.C.) Half Marathon: 5:30am